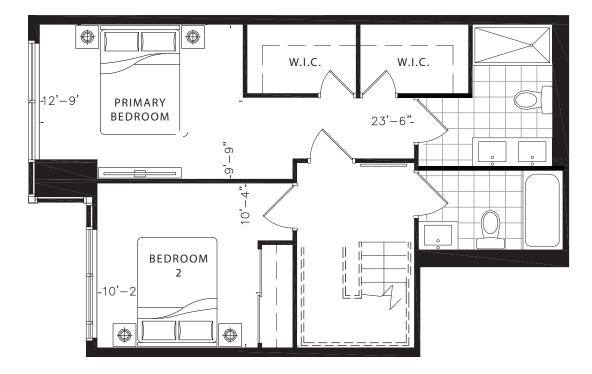

## Macadamia UPPER LEVEL

1274 total sq.ft. GROUND LEVEL: 637 SQ.FT. UPPER LEVEL: 637 SQ.FT. OUTDOOR: 160 SQ.FT.

Dimensions, specifications, layouts, location of materials and fixtures, tile floor patterns and architectural detailing (including window size and location and door size, location and swing) are approximate only and are subject to change without notice. Actual floor space varies from stated area. Orientation of suite may be reversed and Purchaser agrees to accept same. Balconies, terraces and patios are exclusive use common elements shown for display purposes only and size are subject to change without notice. Illustrations are artist's concept only. E &O.E. S118