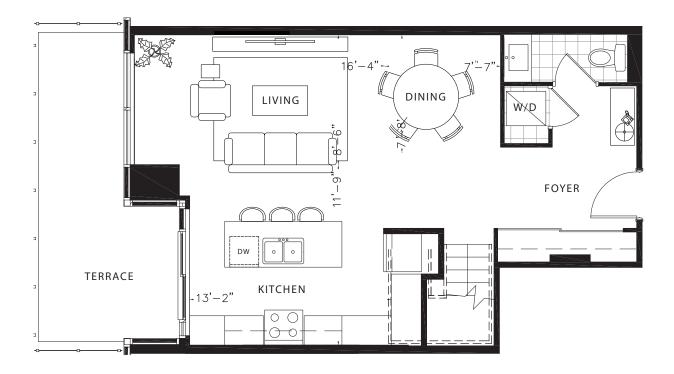

## Macadamia GROUND LEVEL

1274 total sq.ft. GROUND LEVEL: 637 SQ.FT. UPPER LEVEL: 637 SQ.FT. OUTDOOR: 160 SQ.FT.

Dimensions, specifications, layouts, location of materials and fixtures, tile floor patterns and architectural detailing (including window size and location and door size, location and swing) are approximate only and are subject to change without notice. Actual floor space varies from stated area. Orientation of suite may be reversed and Purchaser agrees to accept same. Balconies, terraces and patios are exclusive use common elements shown for display purposes only and size are subject to change without notice. Illustrations are artist's concept only. E &O.E. S118