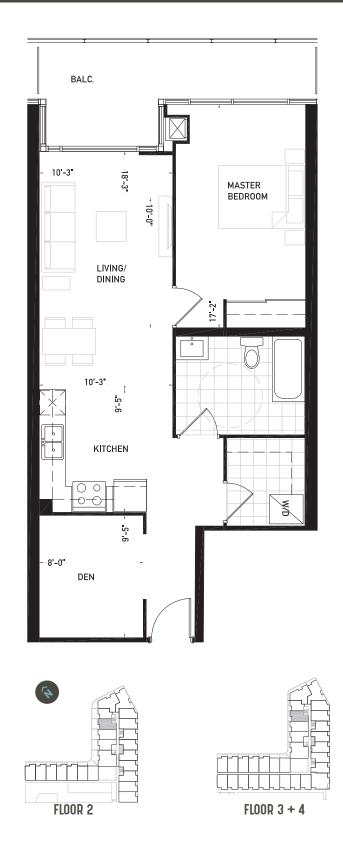

SUITE 790 SQ. FT. / FLOOR 2 TERRACE 335 SQ. FT. / FLOOR 3 + 4 TERRACE 130 SQ. FT.

Dimensions, specifications, layouts, location of materials and fixtures, tile floor patterns and architectural detailing (including window size and location and door size, location and swing) are approximate only and are subject to change without notice. Actual usable floor space varies from stated floor area. Orientation of suite may be reversed and Purchaser agrees to accept same. Balconies, terraces and patios are exclusive use common elements shown for display purposes only and location and size are subject to change without notice. Illustrations are artist's concept only. E. & O. E.